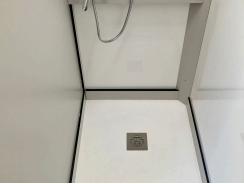

#### COMPONENTS:

- \*Chrome plated single lever shower hose.
- \*Corner shelf with hanger.
- \*Shower/dressing room dividing curtains.
- \*Clothes hangers in dressing area.
- \*Exterior mirror in hallway.
- \*Non-slip vinyl flooring.
- \*Ventilation skylights.
  \*Girl/boy signs.
- \*Water heater -optional-