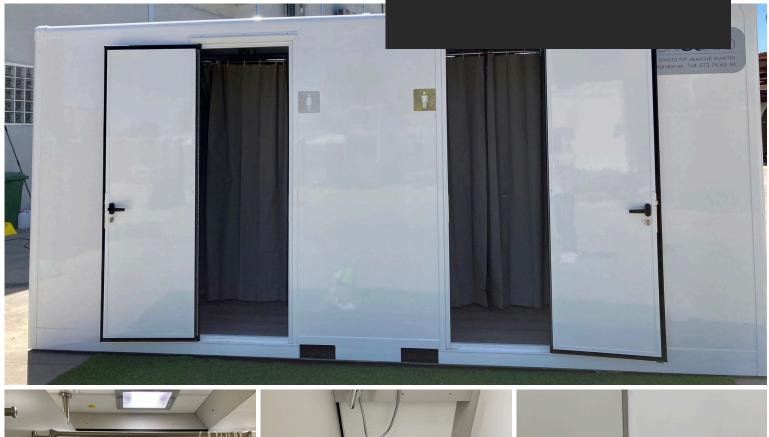

## LOOK SHOWER MODULE

#### INTERIOR LAYOUT:

Divided into a ladies' and gentlemen's area. It has three showers with changing tables in each area. Total 6 showers. Delicate LED lighting system. Power required for the heater (if contracted: 12.5kwat) EXTERNAL DIMENSIONS:

#### COMPONENTS:

- \*Chrome plated single lever shower hose.
- \*Corner shelf with hanger.
- \*Shower/dressing room dividing curtains.
- \*Clothes hangers in dressing area.
- \*Exterior mirror in hallway.
- \*Non-slip vinyl flooring.
- \*Ventilation skylights.
  \*Girl/boy signs.
- \*Water heater -optional-