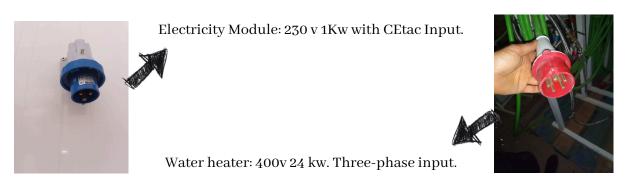

# LOOK SHOWER MODULE

FLOOR PLAN/LAYOUT

Electrical Outlets: Module Power and Heater Power: