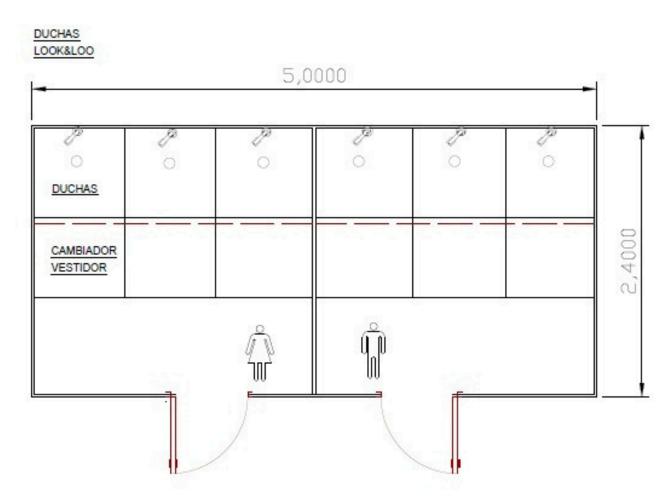

#### INTERIOR LAYOUT:

Divided into a ladies' and gentlemen's area. It has three showers with changing tables in each area. Total 6 showers. Delicate LED lighting system. Power required for the heater (if contracted: 12.5kwat) EXTERNAL DIMENSIONS:

5.00 meters long x 2.40 meters wide x 2.20 meters high

#### COMPONENTS:

- \*Chrome plated single lever shower hose.
- \*Corner shelf with hanger.
- \*Shower/dressing room dividing curtains.
- \*Clothes hangers in dressing area.
- \*Exterior mirror in hallway.
- \*Non-slip vinyl flooring.
- \*Ventilation skylights.
  \*Girl/boy signs.
- \*Water heater -optional-

# LOOK SHOWER MODULE

FLOOR PLAN/LAYOUT

Electrical Outlets: Module Power and Heater Power: