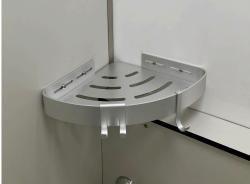

#### COMPONENTS:

- \*Chrome plated single lever shower hose.
- \*Corner shelf with hanger.
- \*Shower/dressing room dividing curtains.
- \*Clothes hangers in dressing area.
- \*Exterior mirror in hallway.
- \*Non-slip vinyl flooring.
- \*Ventilation skylights.
  \*Girl/boy signs.
- \*Water heater -optional-