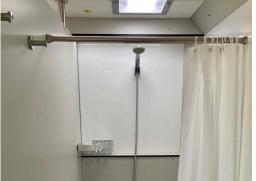

#### INTERIOR LAYOUT:

Divided into a ladies' and gentlemen's area. It has three showers with changing tables in each area. Total 6 showers. Delicate LED lighting system. Power required for the heater (if contracted: 12.5kwat) EXTERNAL DIMENSIONS:

#### COMPONENTS:

- \*Chrome plated single lever shower hose.
- \*Corner shelf with hanger.
- \*Shower/dressing room dividing curtains.
- \*Clothes hangers in dressing area.
- \*Exterior mirror in hallway.
- \*Non-slip vinyl flooring.
- \*Ventilation skylights.
  \*Girl/boy signs.
- \*Water heater -optional-