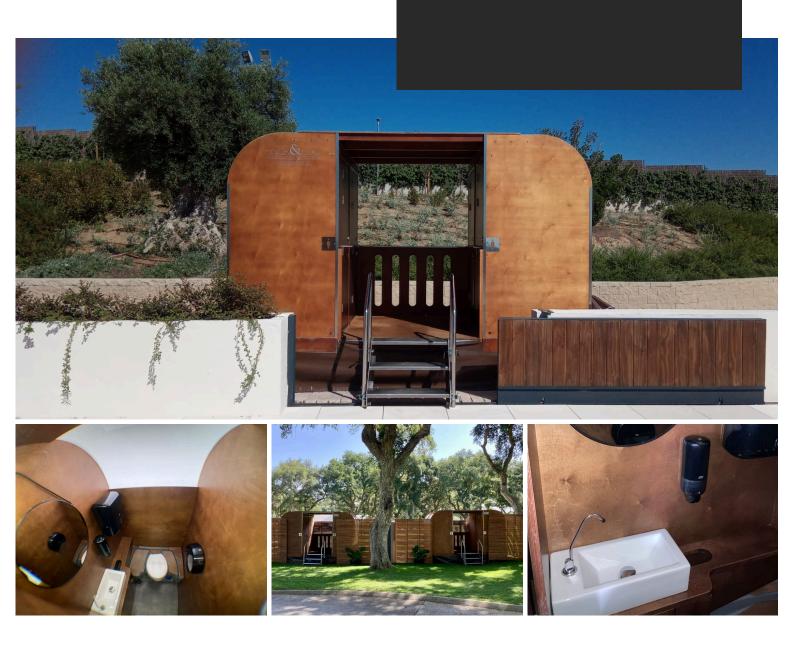

## TOILET TRAILER TOLEDO

## FEATURES

- \*Due to its size, it has capacity for up to 250 people in events lasting 10 hours per day.
- \*Distribution: 4 mixed PVC toilets with foot switch + porcelain washbasin in each room.
- \*Large mirror, toilet paper and paper towel dispenser, waste bin and soap dish. Bag hanger.
- \*Interior and exterior image in wenge color. Washbasin and toilet tank in gray PVC covered with wood, with foot switch.
- \*Interior and exterior lighting (electrical outlet required by the customer).
- Electrical power required: 230 volts, 16 amps, 3500 watts \*Air conditioning not available.
- •Dimensions: 223 cm wide x 410 cm wide + 125 cm long x 285 cm high