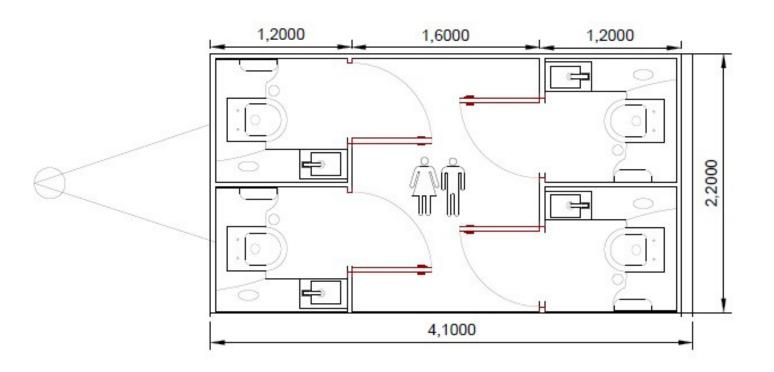

## TOILET TRAILER TOLEDO



## FEATURES

- \*Due to its size, it has capacity for up to 250 people in events lasting 10 hours per day.
- \*Distribution: 4 mixed PVC toilets with foot switch + porcelain washbasin in each room.
- \*Large mirror, toilet paper and paper towel dispenser, waste bin and soap dish. Bag hanger.
- \*Interior and exterior image in wenge color. Washbasin and toilet tank in gray PVC covered with wood, with foot switch.
- \*Interior and exterior lighting (electrical outlet required by the customer).
- Electrical power required: 230 volts, 16 amps, 3500 watts \*Air conditioning not available.
- •Dimensions: 223 cm wide x 410 cm wide + 125 cm long x 285 cm high





## TOILET TRAILER TOLEDO

FLOOR PLAN/LAYOUT