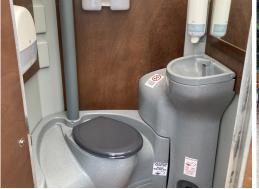

The interior has a large mirror, wastebasket, soap dish, toilet roll holder and sink with a foot pump. Manual internal and external closure with special lock.

Entry of light with translucent ceiling or interior light by means of a fixture with connection to the 16 amp electrical network (electrical supply by the customer).