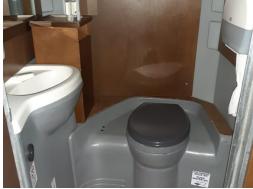

The interior has a large mirror, wastebasket, soap dish, toilet roll holder and sink with a foot pump. Manual internal and external closure with special lock.

Entry of light with translucent ceiling or interior light by means of a fixture with connection to the 16 amp electrical network (electrical supply by the customer).