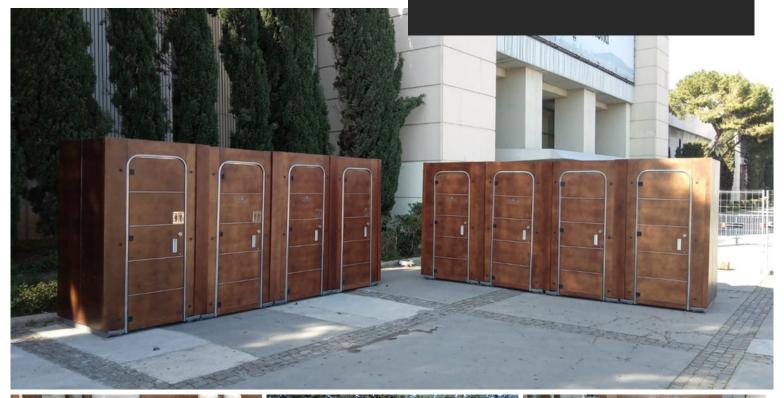

## CHARACTERISTICS

The Alaska PLUS model is designed to make a good impression on your event attendees.

Fully lined with wood on the outside. Compositions of 2-4-6 pieces can be made ... depending on the expected influx of guests. Side and front enclosures included.

It is necessary that the floor is firm and uniform so that the composition is as in the sample images