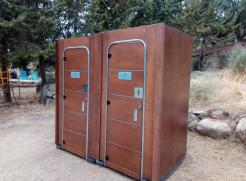

## CHARACTERISTICS

The Alaska PLUS model is designed to make a good impression on your event attendees.

Fully lined with wood on the outside. Compositions of 2-4-6 pieces can be made ... depending on the expected influx of guests. Side and front enclosures included.